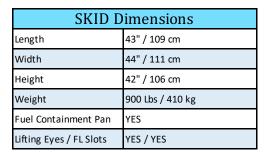

## **Optional Accessories:**

Aditional pressure hose available in 50 ft or 100 ft sections

Max. Pressure hose length recommended up to 300 ft (100 meters) total

| Pump System          |                      |  |
|----------------------|----------------------|--|
| Pressure Pump        | Udor NX 75/150       |  |
| Pump Material / Type | Brass / Triplex      |  |
| Flow Rate            | 20 gpm / 76 Lpm      |  |
| Nozzle Pressure      | 2,200 psi / 152 Bar  |  |
| Hose Diam/Max Lgth   | 3/4"-600ft@19mm/180m |  |