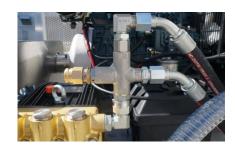

Feed Hose (15 feet), By-Pass Hose (15 feet), High Pressure Hose (50 feet), Zero-Thrust Balanced Gun, Battery Start

| Tool Options             |  |
|--------------------------|--|
| Zero-Thrust Balanced Gun |  |
| Single CaviDome          |  |
| ROV Lance                |  |

<sup>\*</sup> Pricing and specifications subject to change without notice